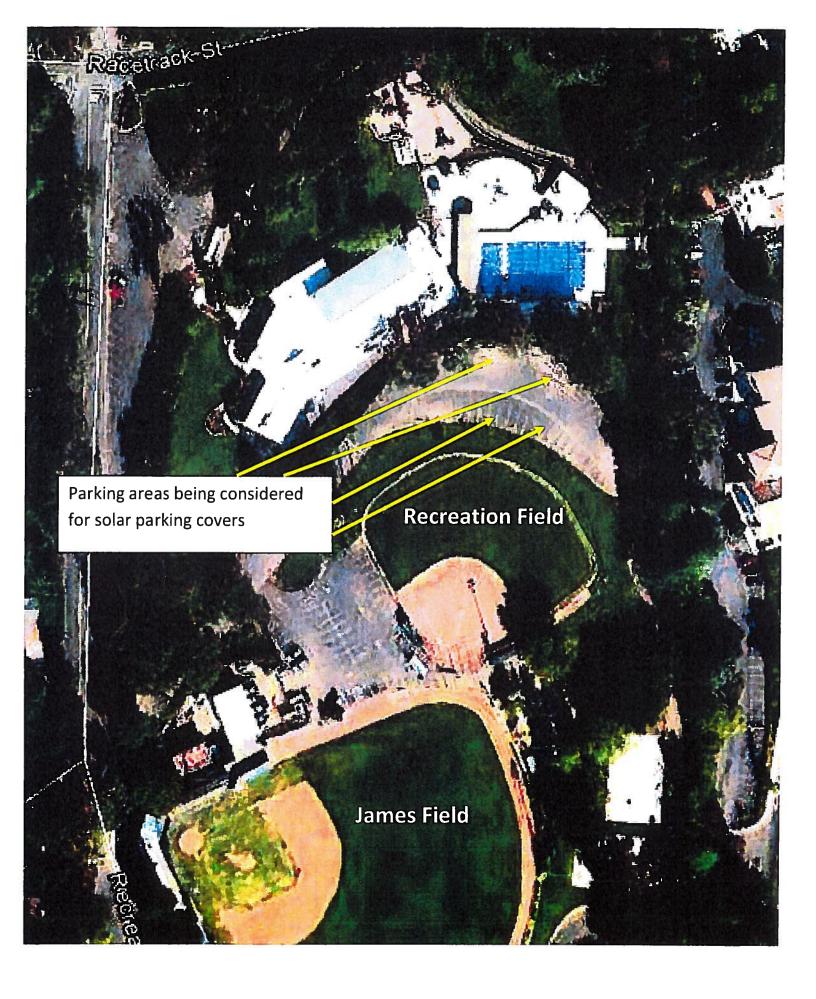

item to the Board with a positive recommendation. The Acquisition and Development Committee further recommended that staff consider ways to protect the solar panels from baseballs being hit over the Recreation Field fence.

Fiscal Impact:

Phase One, \$1260. Phase Two, \$2350

**Attachments:** 

Google view of proposed site

Example of carport based solar panels

Montague Rose Biography

Montague Rose hourly consulting fees

Montague Rose estimates for services rendered.



F. J. Perdue 2175 North California Boulevard, Suite 745 Walnut Creek, CA 94596 925.256.9797 (office) 925.357.9150 (direct) 925.256.9795 (company fax) 925.272.0560 (confidential fax)

No virus found in this message. Checked by AVG - www.avg.com

Version: 2013.0.2899 / Virus Database: 2641/6135 - Release Date: 02/26/13





To: Frank Perdue

Subject: RE: Solar Decisions

Thanks Frank.

I'm having 12 months of bills forwarded to you. I'll also get a Google picture of the site to you.

We'll be taking our proposal to the acquisition and development committee next month to get their input and then it'll go to the board at the end of March for the go ahead to get you started.

In the meantime, can you give me an estimate of the time you think will be needed for each of the items you listed below and the average hourly rate utilized between the VP and associate (blended rate, or hours for each).

When I get that, I can put together a fact sheet for the board members.

Thx

Joe

From: Frank Perdue [mailto:perdue@montaquederose.com]

Sent: Tuesday, February 26, 2013 4:21 PM

To: Joe Fecko

**Subject:** Solar Dec