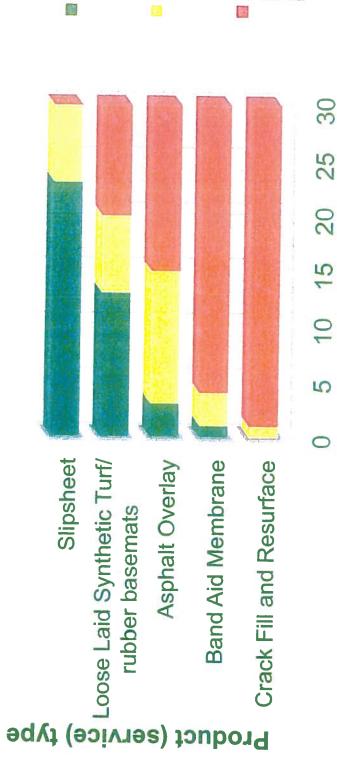

he surface substrate.
- Does not change footing, feel and most important tennis ball response.
- Our goal is NOTHING. This means no changes to the court and game except NO cracks.
- Provides a resilient substrate and additional cushions surfaces are available.

# SLIP-SHEET SURFACE UP CLOSE

1. SUBSTRATE: Cracked, uneven asphalt or concrete existing 2. SLIPSHEET LAYER: Fiberglass Felt, GLASFAB #30 3. CARPET COAT MEMBRANE #1: Jute/Burlap reinforced membrane

4. 1/2" TOPPING: Mix Carpet coat/gravel/plaster sand.

5/6. CARPET COAT MEMBRANE #2/REFINEMENT COATS/HOT ROLL.

7. TENNIS COURT SURFACE SYSTEM – Plexipave and Latexite Systems.

THE SLIPSHEET SYSTEM (D) Asphalt Substrate (%) (A) 1 Slip-sheet system (surface) remains unaffected by substrate movement. E

Baserock

# SLIP-SHEET LONGEVITY



Good Condtion

Cracks may reapear

Poor Condition-Definite Need for Resurfacing

Years

# 8.3 Cover sheet - FY 2023/2024 Project List and Future Plan Update

Auburn Area Recreation and Park District Acquisition and Development Committee February, 2023; Board of Directors Meeting February, 2023; A&D Committee meeting March, 2023; Board of Directors Meeting March 30, 2023

# The Issue

Shall the Auburn Area Recreation and Park District (ARD) direct staff to begin preliminary work and provide appropriate environmental analysis of the projects on the proposed FY 23/24 Project List, and approve the Future Plan Update?

# Background

ARD staff provides a proposed Project List for each Fiscal Year. This Project List is based off of projects incorporated in the Five-Year Project List (Future Pla